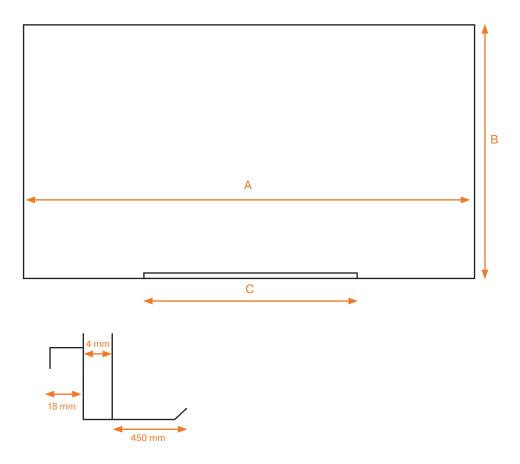

Impression Pro Glass - Magnetic whiteboards

| mm (+/- 2mm) |      |      |     |  |
|--------------|------|------|-----|--|
| Size         | А    | В    | С   |  |
| 31"          | 677  | 381  | 450 |  |
| 45"          | 933  | 559  | 450 |  |
| 57"          | 1264 | 711  | 600 |  |
| 85"          | 1883 | 1059 | 900 |  |