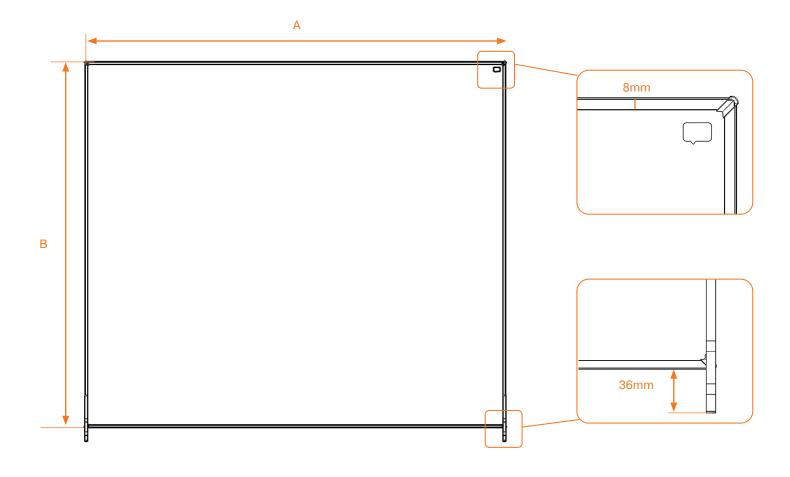

| mm (+/- 2mm) |      |      |
|--------------|------|------|
| Size         | А    | В    |
| 400×1000     | 407  | 1007 |
| 600×1000     | 557  | 1007 |
| 800×1000     | 657  | 1007 |
| 1200×1000    | 1157 | 1007 |
| 1400×1000    | 1357 | 1007 |