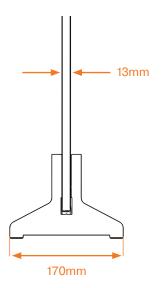

| mm (+/- 2mm) |      |      |
|--------------|------|------|
| Size         | А    | В    |
| 400×1000     | 407  | 1007 |
| 600×1000     | 557  | 1007 |
| 800×1000     | 657  | 1007 |
| 1200×1000    | 1157 | 1007 |
| 1400×1000    | 1357 | 1007 |